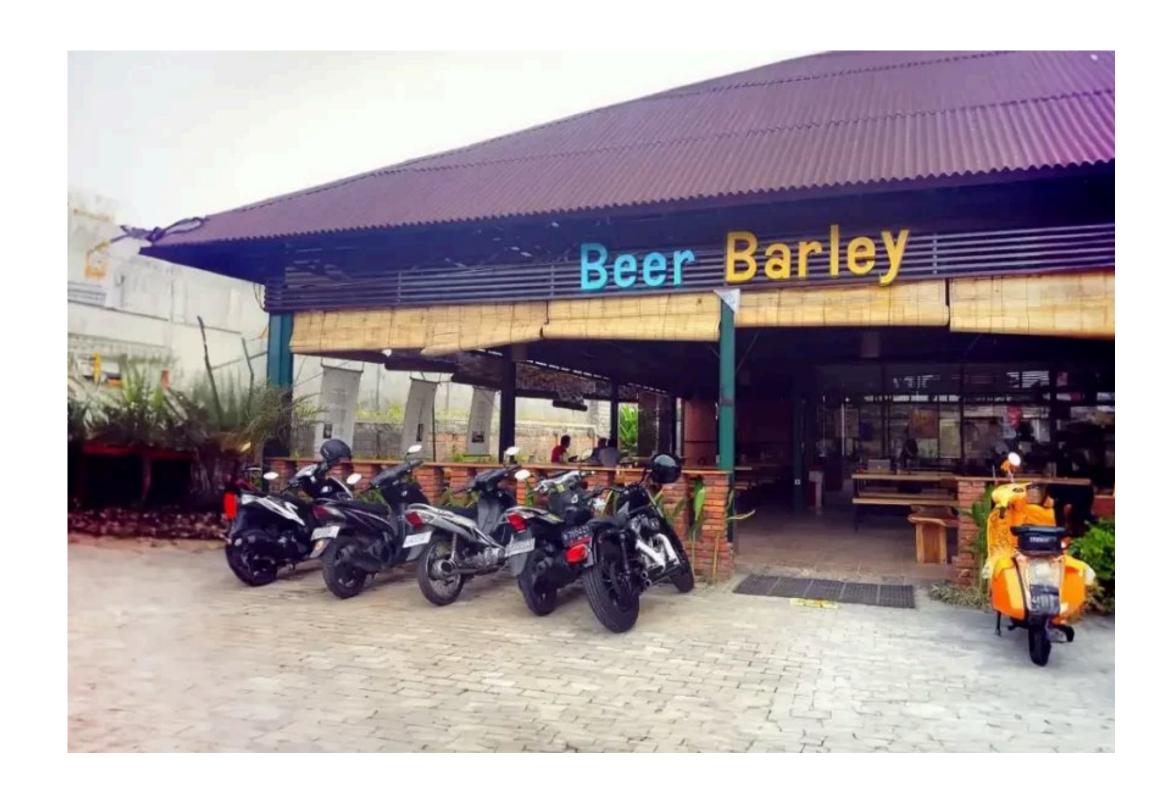

### **Beer Barley**

Beer Barley, an open bar project located on Jl. Bypass Ngurah Rai in the vibrant district of Sanur, Bali, completed in 2013. Covering an expansive area of 1000 square meters and accomplished within a budget of 1 billion Rupiah, this project reflects our commitment to delivering construction excellence. Beer Barley stands as a testament to our ability to create engaging and functional commercial spaces, tailored to our clients' specific requirements, while maintaining cost-efficiency and quality standards.