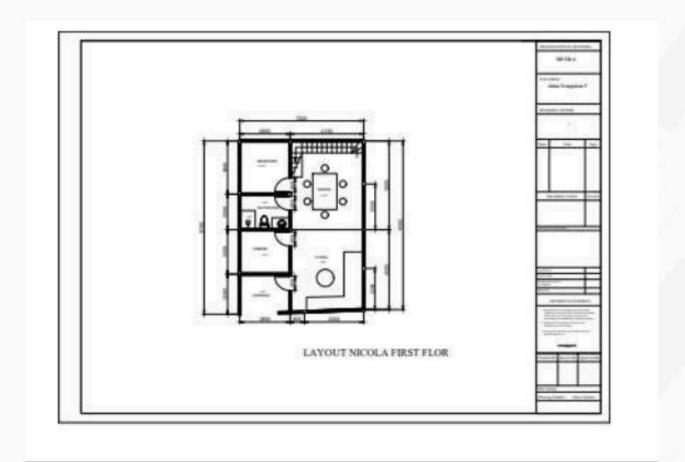

# Dejabu Studio & Suites

Dejabu Studio & Suites, a hospitality project located in Sanur, Bali. The project was completed in 2015, with a total budget of 1.6 billion Rupiah and a size of 480 m2. The project aimed to create a cozy and comfortable space for guests, with a modern and minimalist approach.