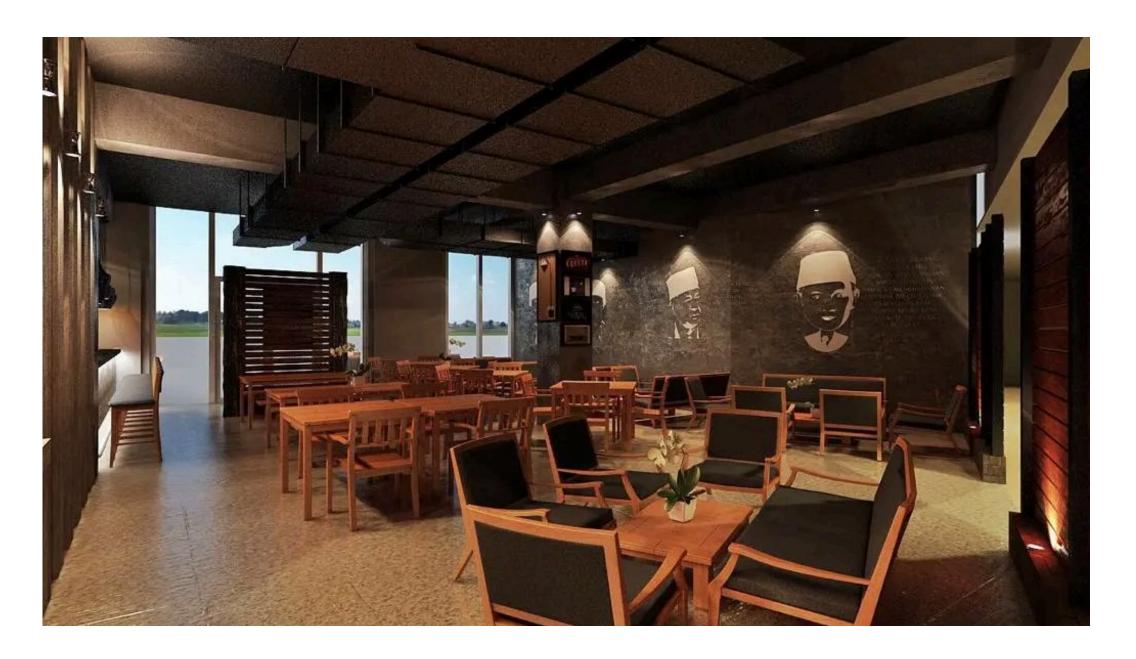

#### Koffie Indo

Koffie Indo, a comprehensive commercial project located at Level 21 Mall, Jl. Teuku Umar, Denpasar, Bali, completed in 2019. With a size of 250 square meters and a budget of 900 million Rupiah, this project involved both construction and interior design services. Koffie Indo exemplifies our commitment to delivering tailored solutions, creating functional and aesthetically pleasing spaces that meet the specific needs of our clients. This project reflects our dedication to quality and efficiency in every aspect of our work.