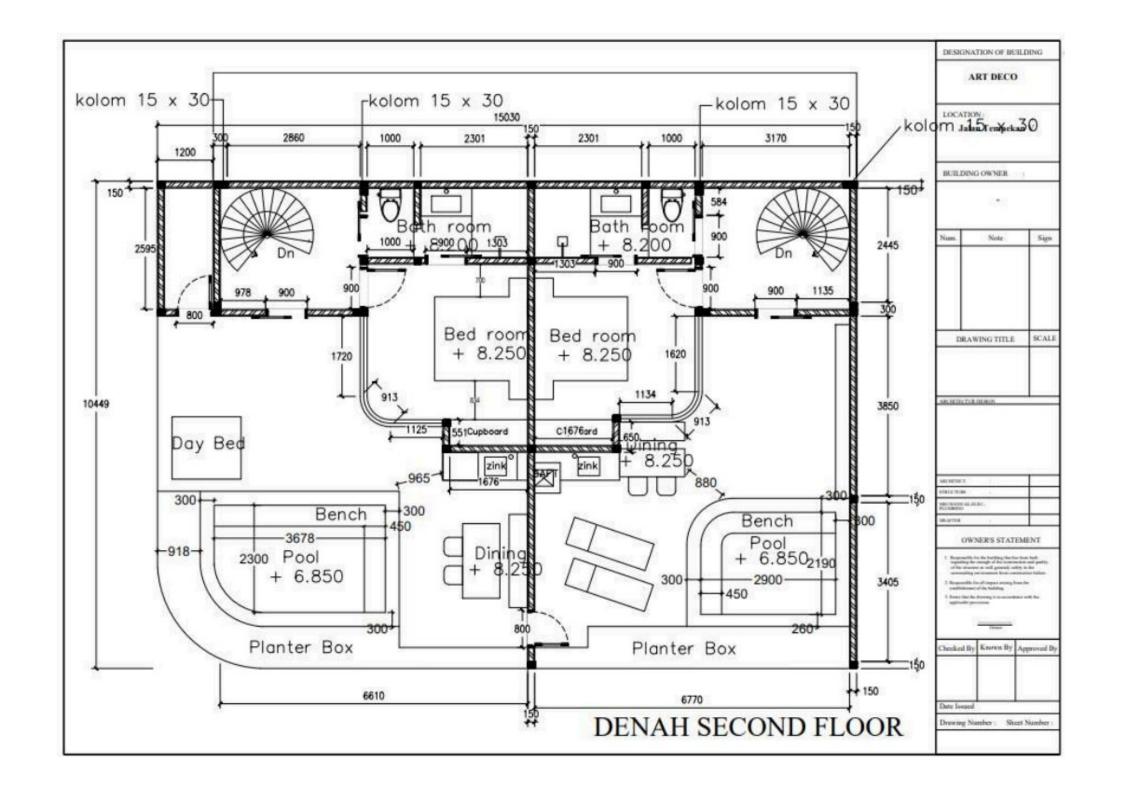

VILLA MR. MD

Engaged in the renovation of Villa Mr. MD in Umalas, Bali, we showcase our expertise in rejuvenating and upgrading luxury residential properties. This project exemplifies our commitment to enhancing living spaces with modern amenities and stylish design elements, tailored to meet the discerning tastes of our clients. Our dedication to renovating villas in sought-after locations like Umalas highlights our ability to transform properties into refined and inviting sanctuaries that embody both comfort and sophistication.



# Latest Projects







#### **VILLA MANGGA**





#### **VANILLI VILLA**





#### **NC GUEST HOUSE**







# KARANG SUWUNG VILLA





#### **SH VILLA**





#### **ART DECO VILLA**

1/3





#### **ART DECO VILLA**

2/3





#### **ART DECO VILLA**

3/3





#### **UMALAS VILLA**





## FACTORY APARTMENT





## Our Team

Discover our dedicated team members.







## **FOUNDERS**



**Kharisma Gultom** 

Founder

The visionary who established the company and defines its core mission and values.



**Babby Febrina** 

**Managing Director** 

Directs business operations, planning, and management to align company growth with its mission and goals.



## **BOARD MEMBERS**



Faraumaina Sandy
Chief Financial Officer



Saut Jaya Gultom

Consultant / Commissioner



Jikde Gung Tegal
Head of Local Affairs
Department



Brigjen. Pol. Dr. R. Nurhadi Yuwono, S.I.K., M.Si., CHRMP

Consultant / Commissioner



## LEGAL TEAM



Marchela Diar
Coorporate Lawyer



Raymond Parluhutan Simamora

Litigation Lawyer



## **SPECIALIST**



M. Shokib Bisri
ME