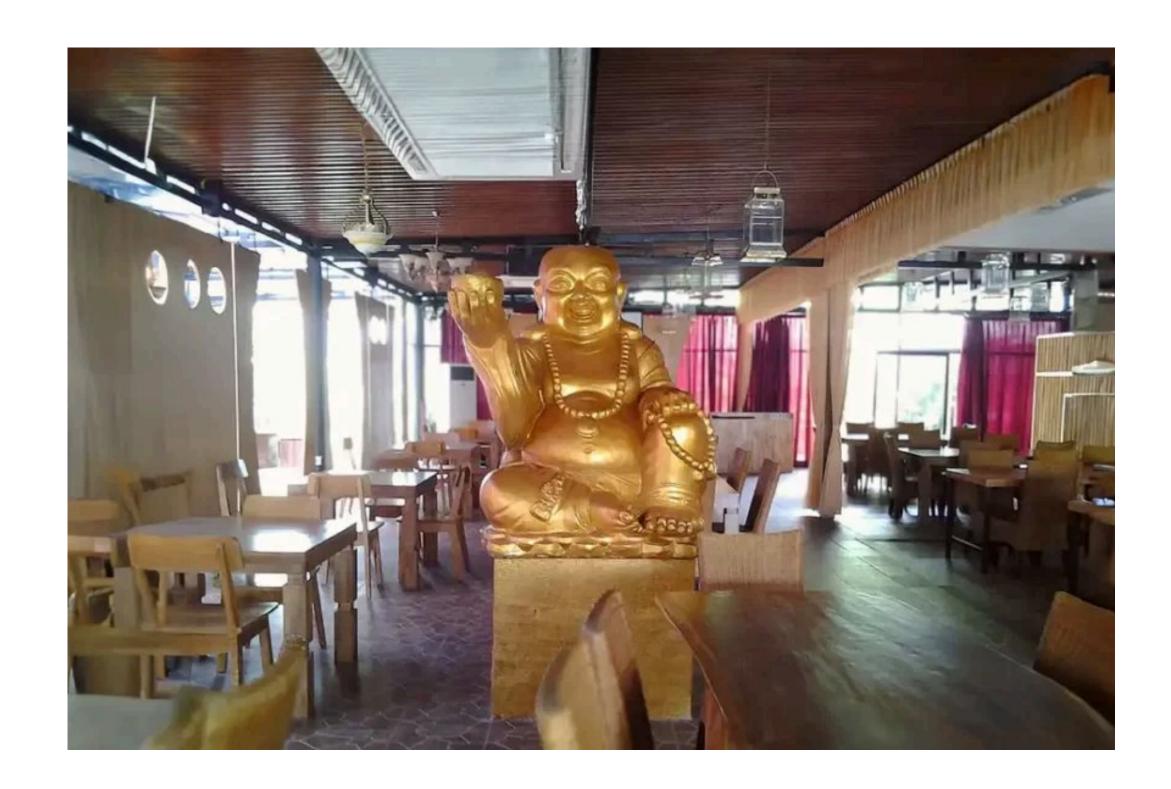

#### Buddakan

Buddakan, a restaurant project situated on Jl. Bypass Ngurah Rai in the vibrant Sanur, Bali, completed in 2015. Spanning an impressive 1000 square meters and with a budget of 2 billion Rupiah, this project underscores our commitment to delivering exceptional construction solutions. Buddakan showcases our ability to create captivating and functional dining spaces while adhering to budget constraints, reflecting our dedication to quality and client satisfaction.