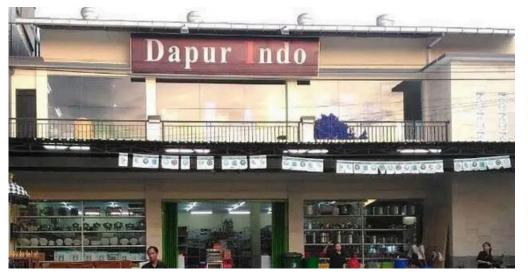

### Dapur Indo

Dapur Indo, a 365 square meter commercial kitchen store situated on Jl. Raya Sesetan, Denpasar, Bali, completed in 2015 with a budget of 750 million Rupiah. This endeavor reflects our commitment to delivering high-quality construction and interior design solutions, creating functional and appealing spaces that meet our clients' specific needs and expectations. Dapur Indo is a testament to our dedication to excellence in crafting commercial environments that leave a lasting impact.