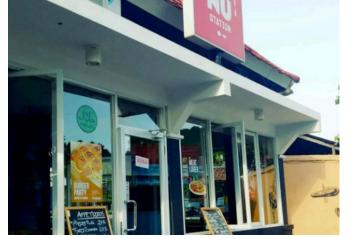

#### **Menu Station**

Menu Station at Sudirman Corner, Jl. Jend. Sudirman, Denpasar, Bali, completed in 2018. This 85 square meter commercial venture, a mini restaurant, exemplifies our commitment to delivering cost-effective construction and interior design solutions. With a budget of 150 million Rupiah, we transformed this compact space into a functional and welcoming establishment. Our dedication to meeting client needs and achieving excellence shines through in this project, showcasing our ability to maximize space and resources efficiently.