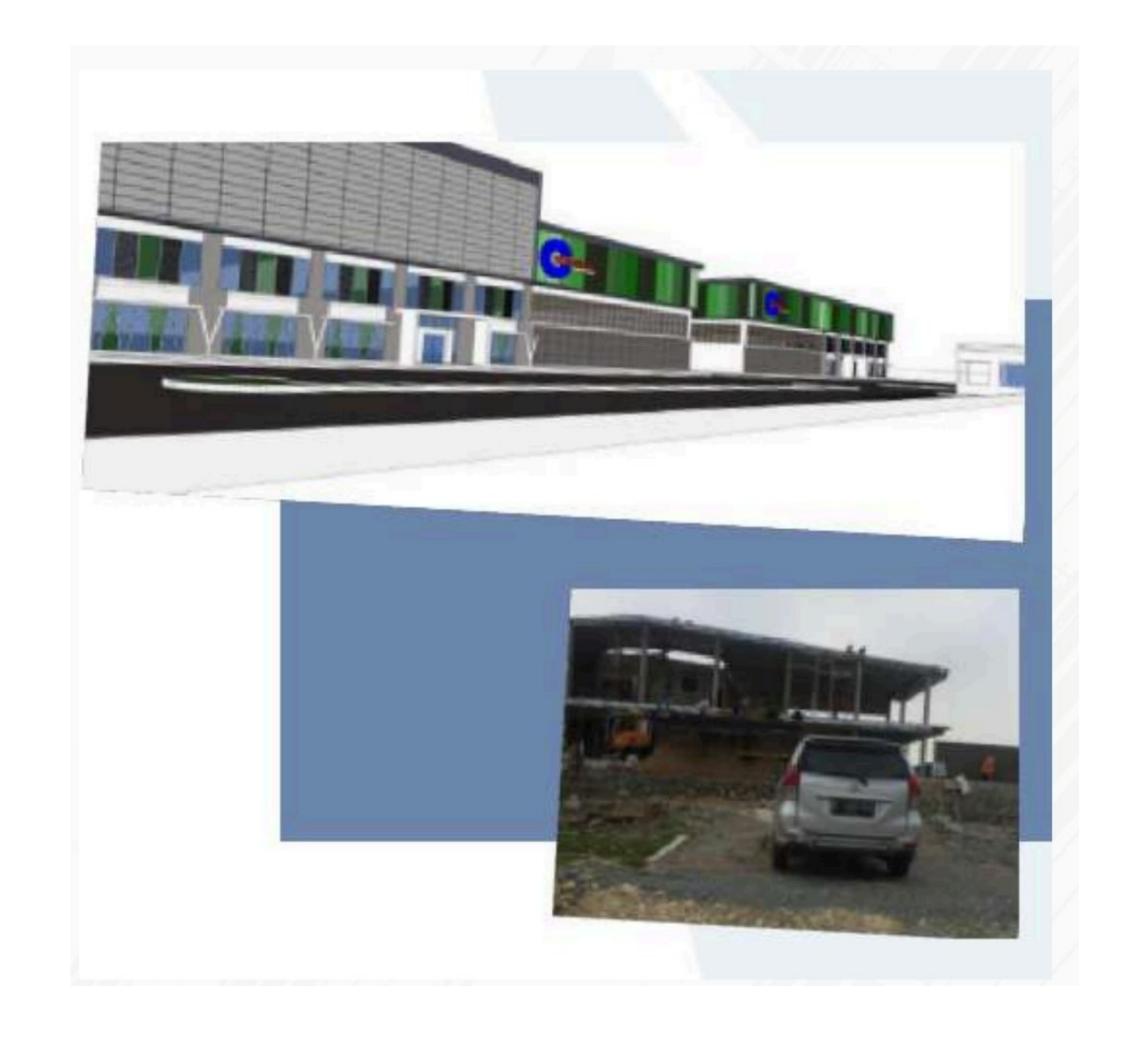

### PABRIK CYOGA CIKARANG, JAWA BARAT

The Pabrik Cyoga in Cikarang, West Java, highlights our expertise in steel construction with a value of RP. 5.000.000.000. This industrial project exemplifies our commitment to delivering robust and efficient structures tailored to meet client needs, showcasing our dedication to excellence in every project we undertake.