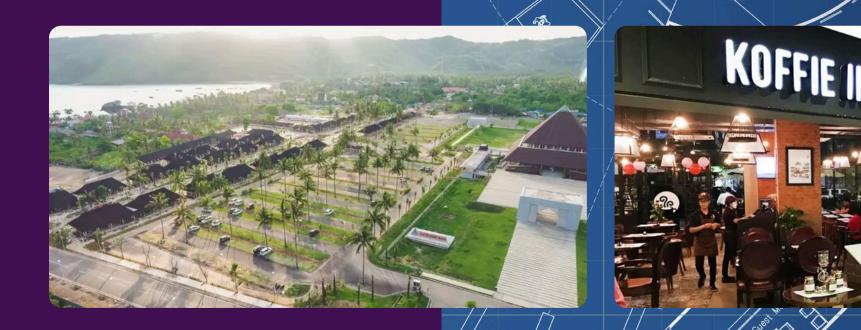

### ITDC - Bazaar Mandalika

## This project was completed in just 75 days.

In 2020, we undertook a remarkable commercial project in Kuta, Pujut, Central Lombok Regency, West Nusa Tenggara, spanning a vast area of 11,000 square meters. Completed in just 75 days within a budget of 21 billion Rupiah, this project showcases our commitment to efficiency and quality, meeting the unique demands of our clients and delivering on time and within budget.

#### Koffie Indo

Koffie Indo, a comprehensive commercial project located at Level 21 Mall, Jl. Teuku Umar, Denpasar, Bali, completed in 2019. With a size of 250 square meters and a budget of 900 million Rupiah, this project involved both construction and interior design services. Koffie Indo exemplifies our commitment to delivering tailored solutions, creating functional and aesthetically pleasing spaces that meet the specific needs of our clients. This project reflects our dedication to quality and efficiency in every aspect of our work.