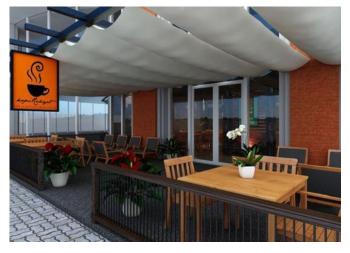

#### Koffie Indo

Koffie Indo, a comprehensive commercial project located at Level 21 Mall, Jl. Teuku Umar, Denpasar, Bali, completed in 2019. With a size of 250 square meters and a budget of 900 million Rupiah, this project involved both construction and interior design services. Koffie Indo exemplifies our commitment to delivering tailored solutions, creating functional and aesthetically pleasing spaces that meet the specific needs of our clients. This project reflects our dedication to quality and efficiency in every aspect of our work.