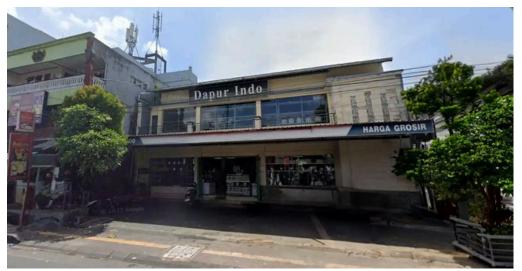

### Dapur Indo

Dapur Indo, a 365 square meter commercial kitchen store situated on Jl. Raya Sesetan, Denpasar, Bali, completed in 2015 with a budget of 750 million Rupiah. This endeavor reflects our commitment to delivering high-quality construction and interior design solutions, creating functional and appealing spaces that meet our clients' specific needs and expectations. Dapur Indo is a testament to our dedication to excellence in crafting commercial environments that leave a lasting impact.