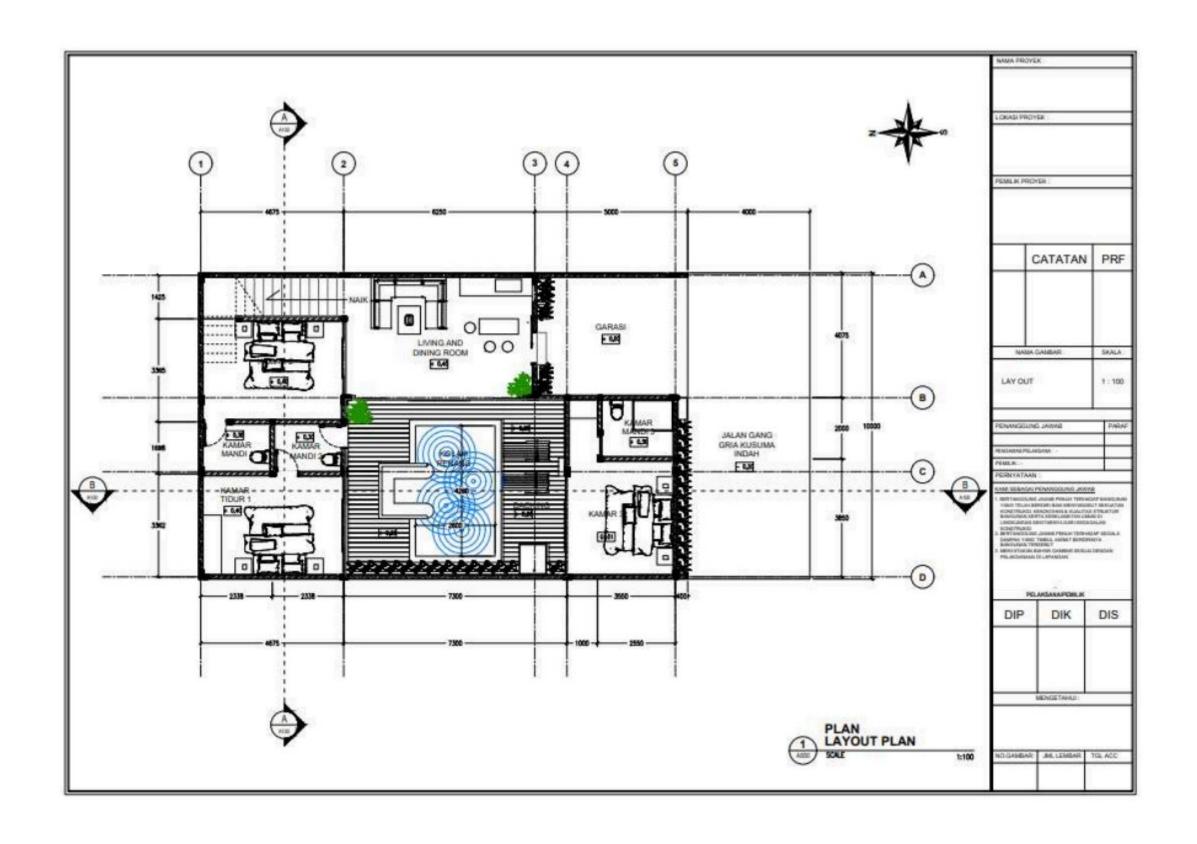

### VILLA JM DRUPADI, BALI

Undertaking the architecture and construction of Villa JM Drupadi in Bali with a value of Rp. 1.800.000.000 demonstrates our expertise in creating bespoke residential spaces that harmonize luxury and functionality seamlessly. This project exemplifies our commitment to crafting unique and personalized living environments that reflect the lifestyle and preferences of our clients, showcasing our ability to transform visions into stunning architectural realities.