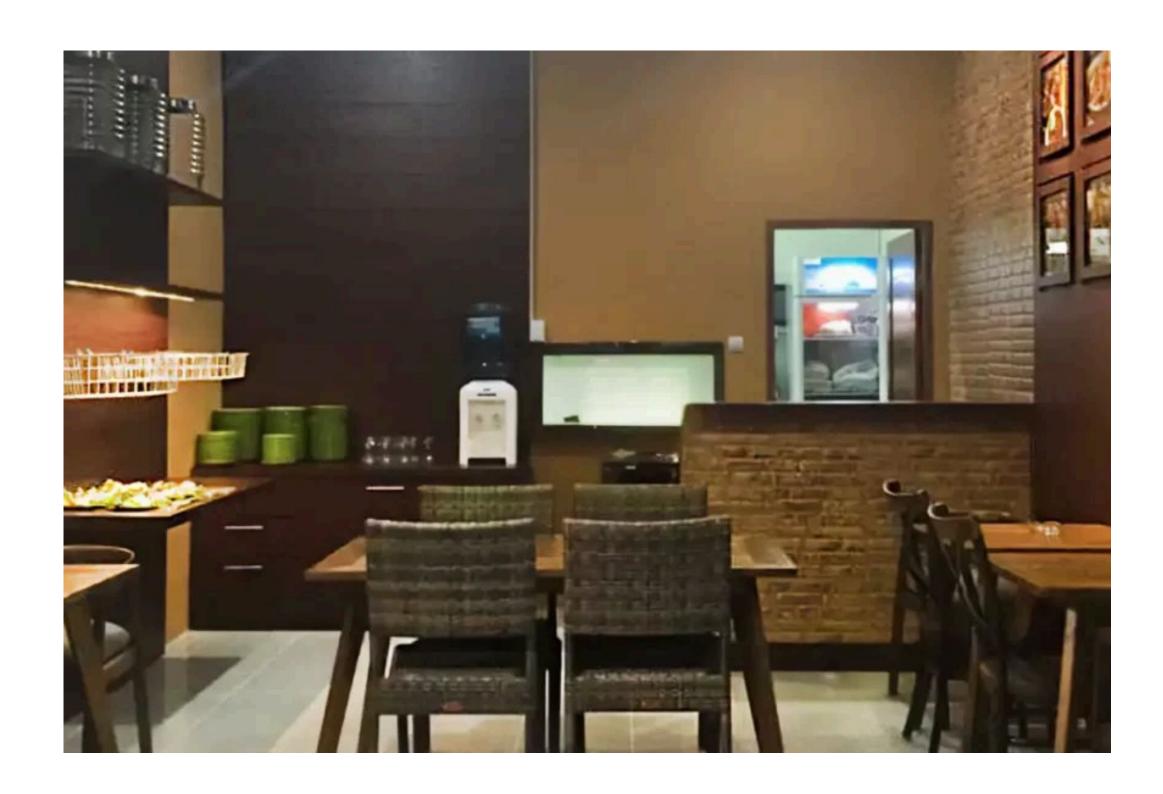

#### **Menu Station**

Menu Station at Sudirman Corner, Jl. Jend. Sudirman, Denpasar, Bali, completed in 2018. This 85 square meter commercial venture, a mini restaurant, exemplifies our commitment to delivering cost-effective construction and interior design solutions. With a budget of 150 million Rupiah, we transformed this compact space into a functional and welcoming establishment. Our dedication to meeting client needs and achieving excellence shines through in this project, showcasing our ability to maximize space and resources efficiently.