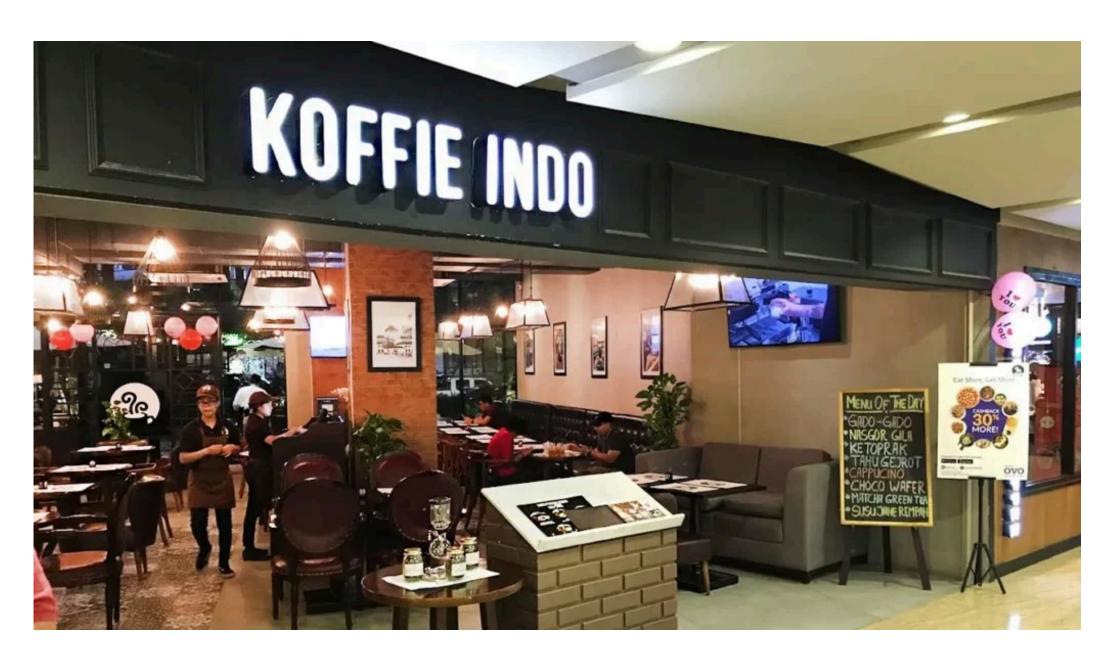

#### Koffie Indo

Koffie Indo, a comprehensive commercial project located at Level 21 Mall, Jl. Teuku Umar, Denpasar, Bali, completed in 2019. With a size of 250 square meters and a budget of 900 million Rupiah, this project involved both construction and interior design services. Koffie Indo exemplifies our commitment to delivering tailored solutions, creating functional and aesthetically pleasing spaces that meet the specific needs of our clients. This project reflects our dedication to quality and efficiency in every aspect of our work.