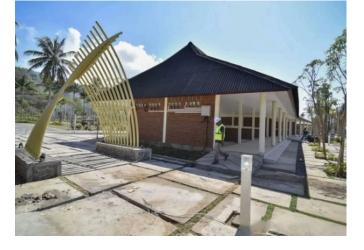

### ITDC - Bazaar Mandalika

## This project was completed in just 75 days.

In 2020, we undertook a remarkable commercial project in Kuta, Pujut, Central Lombok Regency, West Nusa Tenggara, spanning a vast area of 11,000 square meters. Completed in just 75 days within a budget of 21 billion Rupiah, this project showcases our commitment to efficiency and quality, meeting the unique demands of our clients and delivering on time and within budget.