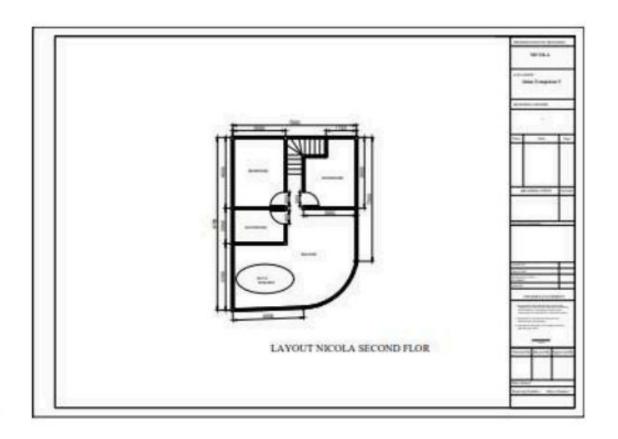

# Dejabu Studio & Suites

Dejabu Studio & Suites, a hospitality project located in Sanur, Bali. The project was completed in 2015, with a total budget of 1.6 billion Rupiah and a size of 480 m2. The project aimed to create a cozy and comfortable space for guests, with a modern and minimalist approach.