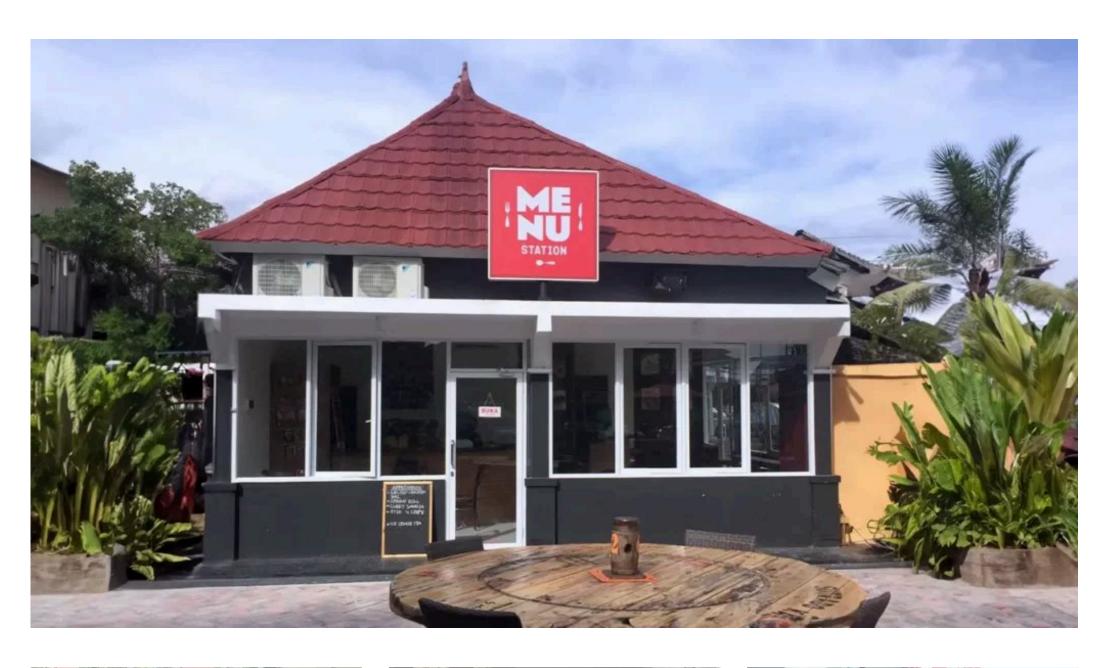

#### **Menu Station**

Menu Station at Sudirman Corner, Jl. Jend. Sudirman, Denpasar, Bali, completed in 2018. This 85 square meter commercial venture, a mini restaurant, exemplifies our commitment to delivering cost-effective construction and interior design solutions. With a budget of 150 million Rupiah, we transformed this compact space into a functional and welcoming establishment. Our dedication to meeting client needs and achieving excellence shines through in this project, showcasing our ability to maximize space and resources efficiently.