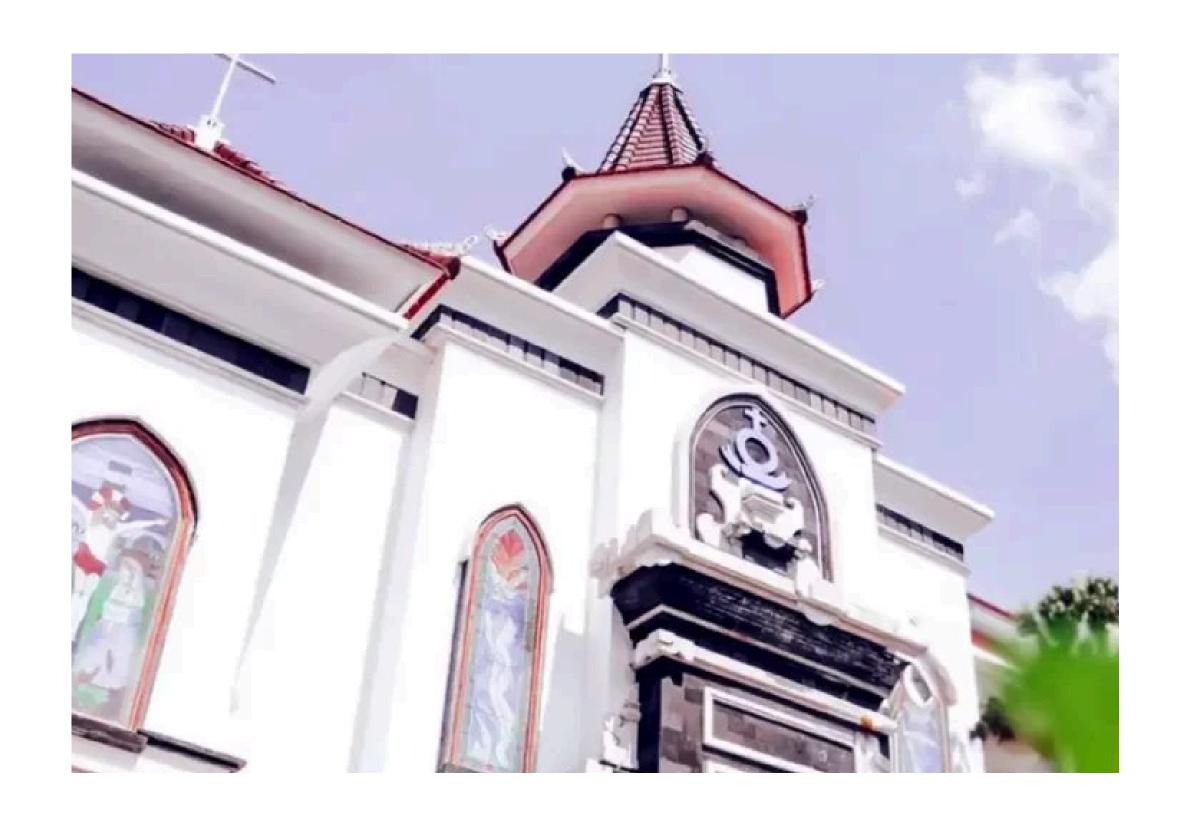

### Gereja HKBP

**Project type:** Structural Only

Gereja HKBP, located on Jl. Pedungan, Denpasar, Bali, completed in 2018. Our involvement in this project focused on structural enhancements. Spanning 1,200 square meters and with a budget of 1.9 billion Rupiah, our commitment to structural integrity and safety shines through in every aspect of our work. Gereja HKBP is a testament to our dedication to delivering high-quality structural solutions, ensuring the longevity and stability of the building.