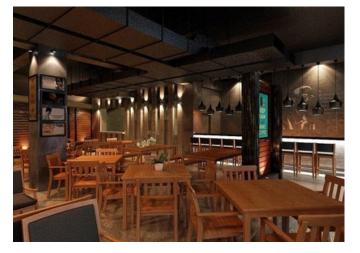

#### Koffie Indo

Koffie Indo, a comprehensive commercial project located at Level 21 Mall, Jl. Teuku Umar, Denpasar, Bali, completed in 2019. With a size of 250 square meters and a budget of 900 million Rupiah, this project involved both construction and interior design services. Koffie Indo exemplifies our commitment to delivering tailored solutions, creating functional and aesthetically pleasing spaces that meet the specific needs of our clients. This project reflects our dedication to quality and efficiency in every aspect of our work.