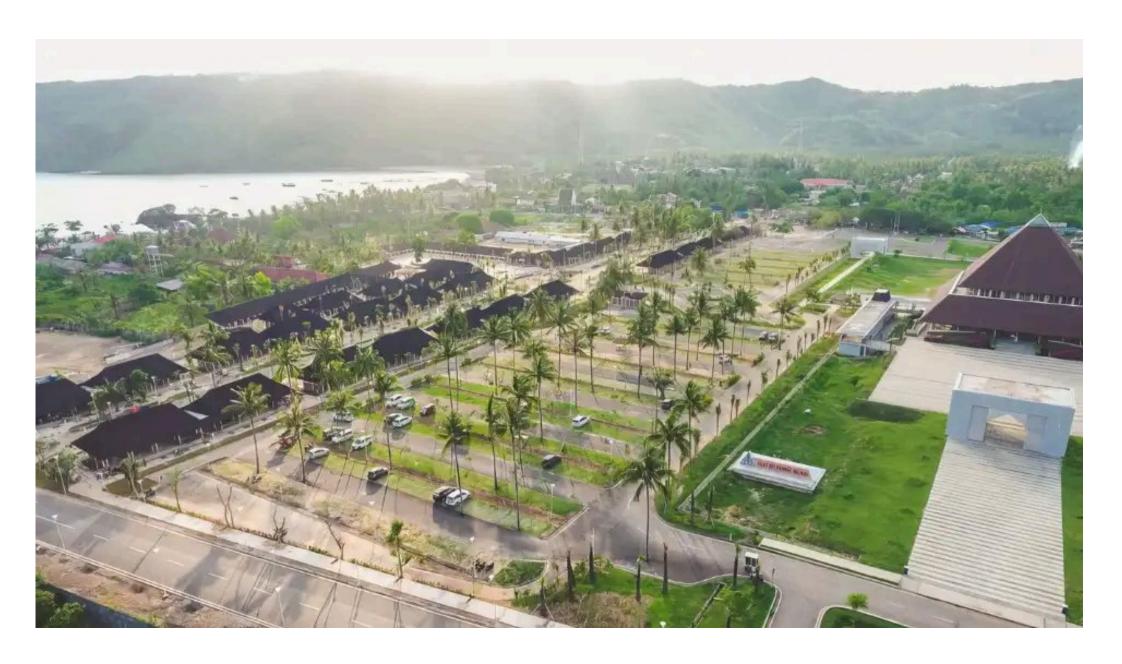

### ITDC - Bazaar Mandalika

## This project was completed in just 75 days.

In 2020, we undertook a remarkable commercial project in Kuta, Pujut, Central Lombok Regency, West Nusa Tenggara, spanning a vast area of 11,000 square meters. Completed in just 75 days within a budget of 21 billion Rupiah, this project showcases our commitment to efficiency and quality, meeting the unique demands of our clients and delivering on time and within budget.